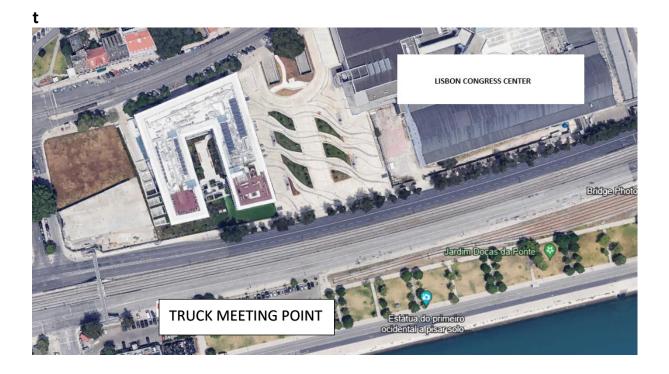

## **CIRSE 2024 TRUCK MEETING POINT**

For the unloading and reloading at/from the CIRSE 2024, we kindly ask to read this email carefully and follow the instructions.

Please forward this email to the right person /department/ forwarding company.

## All trailers (selfoffloader / selfloaders also) must report here

https://www.google.com/maps/@38.6975231,-9.1870098,217m/data=!3m1!1e3?entry=ttu

All truck which are not reported at this spot is seen as not arrived. Truck driving directly to unloading place, without registration has to wait there.

From here we will direct the trucks for unloading & reloading. All trucks will be registered with numbers in order to identify them all.

Trucks without IML registration number cannot drive directly to the exhibition halls directly.