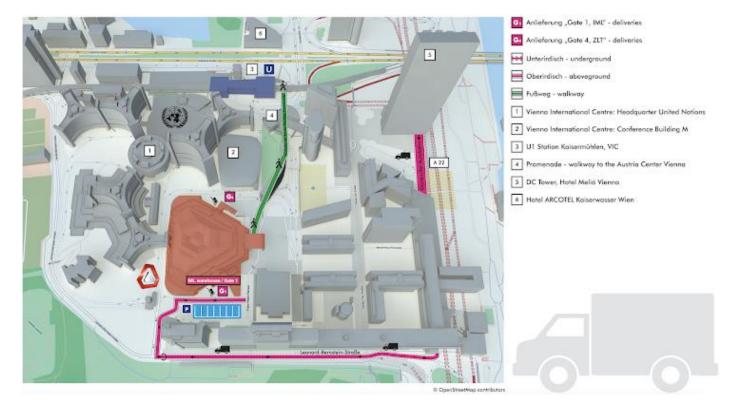

## Meeting Point for Unloading/Reloading @ ECR 2025, Vienna

**Location:** 

IML Messe Logistik GmbH

Bruno Kreisky Platz 1 A, 1220 Wien, Austria **GPS Coordinates:** <u>48.235774</u>, <u>16.41381</u>

## **How to Find Us:**

IML Location on Google Maps

Please ensure all drivers are aware of this meeting point and report to IML in a timely manner to avoid delays.